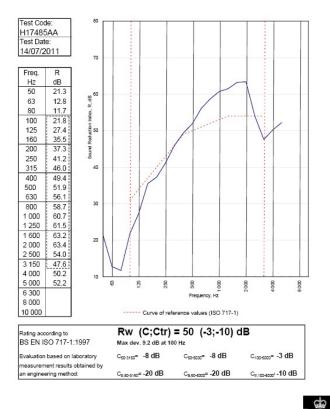

## System Performance Breakdown

Fire Resistance: BS476 Part 22:1987: Test Ref & Date or Applied Ref & Report: Max Height: Thickness: Duty Grade: BS 5234: Part 2:1992: Sound Insulation:

60/60 Minutes (Integrity/Insulation). BTC 13282F - BRE Report P102396-1011A **Refer to Speedline Specification Clause** 132 mm. (At Base Track, Excluding Finishes) Severe - Annexes A-F 50 R<sub>w</sub>dB, Date Tested or Assessed Against - 70-B-57(25)