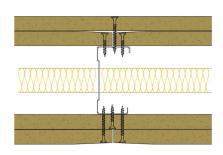

## 70-B-58(25) - SPEEDLINE System Data Sheet - Version V1 (24-10-23)

SPEEDLINE 70mm 'C' Stud Partition @600mm Ctrs, with 2x BG Gyproc 15mm WallBoard each side, 25mm APR